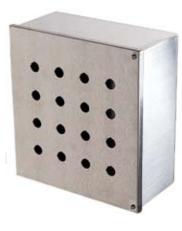

## STAINLESS ENCLOSURES

Е•ВОХ

Box has the definitive edge when it comes to stainless enclosures. We understand the need for precision workmanship as well as for fast turnaround when you need stainless enclosures.

Whether it's standard sizes or unique applications, E-Box has the capability to produce the stainless enclosures you need. Manufactured from Type 304 stainless steel, our enclosures are polished to a #3 brush finish. E-Box also offers 316 stainless. Unique cutouts, special

latching and mounting, holes or ventilation— at E-Box we can handle them all. We provide design and engineering services as welll as manufacturing directly from your CAD drawing.

Add competitive pricing to our superior quality and unparalleled delivery time and you'll see why when it comes to stainless enclosures we have an edge. The E-Box edge.